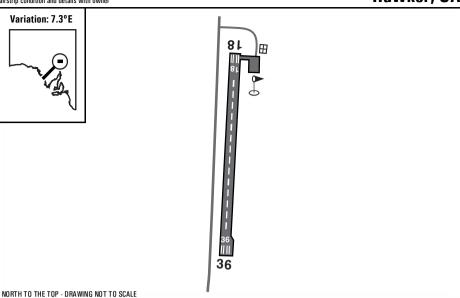

| NORTH TO THE TOP - DRAWING NOT TO SCALE |                                                                                                                                                                                                                                                                                                                                                                             |                |           |
|-----------------------------------------|-----------------------------------------------------------------------------------------------------------------------------------------------------------------------------------------------------------------------------------------------------------------------------------------------------------------------------------------------------------------------------|----------------|-----------|
| Elevation:                              | 1050 Feet AMSL                                                                                                                                                                                                                                                                                                                                                              | Time Zone:     | UTC + 9.5 |
| <b>GPS</b> Position:                    | 31° 51' 17" South 138° 28' 06" East                                                                                                                                                                                                                                                                                                                                         | Area Briefing: | 51        |
| WAC Chart:                              | Broken Hill (3355)                                                                                                                                                                                                                                                                                                                                                          | ALA Code:      | YHAW      |
| Owner/Operator:                         | Flinders Ranges Council (08) 86200500, dow@frc.sa.gov.au                                                                                                                                                                                                                                                                                                                    |                |           |
| Strip Directions:                       | 18-36                                                                                                                                                                                                                                                                                                                                                                       |                |           |
| Strip Lengths:                          | 1220 M                                                                                                                                                                                                                                                                                                                                                                      |                |           |
| Strip Surface:                          | Sealed - bitumen                                                                                                                                                                                                                                                                                                                                                            |                |           |
| Windsock:                               | Yes                                                                                                                                                                                                                                                                                                                                                                         |                |           |
| Strip Markers:                          | White cones                                                                                                                                                                                                                                                                                                                                                                 |                |           |
| Lighting:                               | PAL + ARFU 126.7 - three one second pulses                                                                                                                                                                                                                                                                                                                                  |                |           |
| Fuel:                                   | Yes - Avgas 100 H24, credit card swipe bowser                                                                                                                                                                                                                                                                                                                               |                |           |
| Procedures<br>And Remarks:              | CTAF-ARFU 126.7, located in the Wilpena broadcast area. Melbourne Centre 123.9 (3000 feet). HF 3461/6565/8822. Beware hills in the circling area. Beware wildlife (kangaroos, emus etc). Public toilets at the airfield, but not always open. Alternate after hours council contact: 0428 486031 (mobile). Permission required prior to use. Cross check details with ERSA. |                |           |