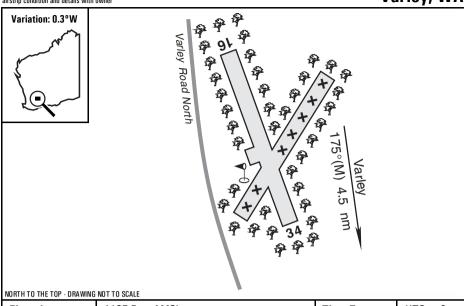

| NORTH TO THE TOP - DRAWING NOT TO SCALE |                                                                                                                                                                                                                                                       |                |         |
|-----------------------------------------|-------------------------------------------------------------------------------------------------------------------------------------------------------------------------------------------------------------------------------------------------------|----------------|---------|
| Elevation:                              | 1165 Feet AMSL                                                                                                                                                                                                                                        | Time Zone:     | UTC + 8 |
| GPS Position:                           | 32° 43' 11" South 119° 30' 21" East                                                                                                                                                                                                                   | Area Briefing: | 63      |
| WAC Chart:                              | Albany (3462)                                                                                                                                                                                                                                         | ALA Code:      | YVLY    |
| Owner/Operator:                         | Kulin Shire (08) 98801204, shire@kulin.wa.gov.au                                                                                                                                                                                                      |                |         |
| Strip Directions:                       | 16-34                                                                                                                                                                                                                                                 |                |         |
| Strip Lengths:                          | 1100 M                                                                                                                                                                                                                                                |                |         |
| Strip Surface:                          | Unsealed - white dirt                                                                                                                                                                                                                                 |                |         |
| Windsock:                               | Yes                                                                                                                                                                                                                                                   |                |         |
| Strip Markers:                          | White cones                                                                                                                                                                                                                                           |                |         |
| Lighting:                               | Nil                                                                                                                                                                                                                                                   |                |         |
| Fuel:                                   | Nil                                                                                                                                                                                                                                                   |                |         |
| Procedures<br>And Remarks:              | CTAF 126.7. Melbourne Centre 125.4 (in the circuit). HF 3461/6565/8822. Runway 03-21 is decommissioned. Latest information: Manager of Works 0427 801241 (mobile). Website: <a href="https://www.kulin.wa.gov.au/">https://www.kulin.wa.gov.au/</a> . |                |         |