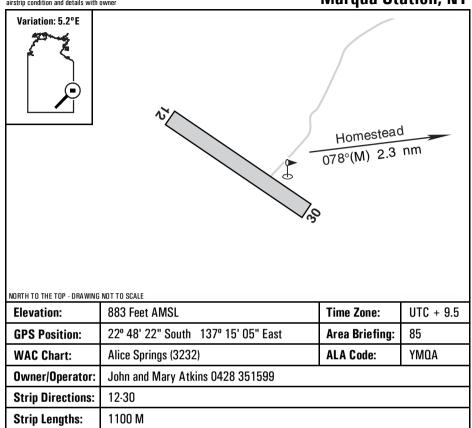

## Marqua Station, NT

| WAC Chart:                 | Alice Springs (3232)                                                                                                | ALA Code: | YMQA |
|----------------------------|---------------------------------------------------------------------------------------------------------------------|-----------|------|
| Owner/Operator:            | John and Mary Atkins 0428 351599                                                                                    |           |      |
| Strip Directions:          | 12-30                                                                                                               |           |      |
| Strip Lengths:             | 1100 M                                                                                                              |           |      |
| Strip Surface:             | Unsealed - dirt                                                                                                     |           |      |
| Windsock:                  | Yes                                                                                                                 |           |      |
| Strip Markers:             | White markers                                                                                                       |           |      |
| Lighting:                  | Available for the RFDS                                                                                              |           |      |
| Fuel:                      | Nil                                                                                                                 |           |      |
| Procedures<br>And Remarks: | CTAF 126.7. Brisbane Centre 122.4 (FL140). the mail plane and the RFDS. The 08-26 Permission required prior to use. |           | •    |