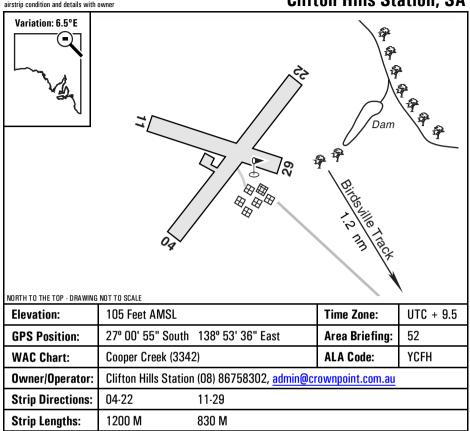

## **Clifton Hills Station, SA**

| Lievativii.                | 100 TEEL AINIOL                                                                                                                                                                                           | Tillie Zulle.  | 010 + 3.3 |
|----------------------------|-----------------------------------------------------------------------------------------------------------------------------------------------------------------------------------------------------------|----------------|-----------|
| <b>GPS</b> Position:       | 27° 00' 55" South 138° 53' 36" East                                                                                                                                                                       | Area Briefing: | 52        |
| WAC Chart:                 | Cooper Creek (3342)                                                                                                                                                                                       | ALA Code:      | YCFH      |
| Owner/Operator:            | Clifton Hills Station (08) 86758302, admin@crownpoint.com.au                                                                                                                                              |                |           |
| Strip Directions:          | 04-22 11-29                                                                                                                                                                                               |                |           |
| Strip Lengths:             | 1200 M 830 M                                                                                                                                                                                              |                |           |
| Strip Surface:             | Unsealed - dirt                                                                                                                                                                                           |                |           |
| Windsock:                  | Yes                                                                                                                                                                                                       |                |           |
| Strip Markers:             | Nil                                                                                                                                                                                                       |                |           |
| Lighting:                  | Nil                                                                                                                                                                                                       |                |           |
| Fuel:                      | Avgas 100 - private stock only                                                                                                                                                                            |                |           |
| Procedures<br>And Remarks: | CTAF 126.7. Melbourne Centre 119.5 (6000 feet). HF 3461/6565/8822. Regularly maintained, the airstrip is rolled after it rains. Latest information: manager Peter Nunn. Permission required prior to use. |                |           |