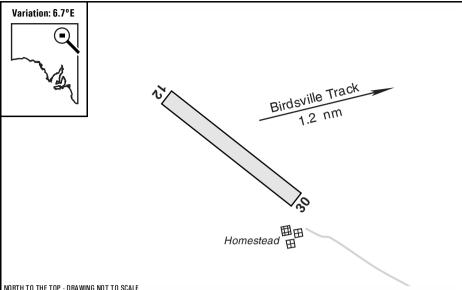

| NORTH TO THE TOP - DRAWING NOT TO SCALE |                                                                                                                                                                                                                                                                 |                |           |  |
|-----------------------------------------|-----------------------------------------------------------------------------------------------------------------------------------------------------------------------------------------------------------------------------------------------------------------|----------------|-----------|--|
| Elevation:                              | 177 Feet AMSL                                                                                                                                                                                                                                                   | Time Zone:     | UTC + 9.5 |  |
| GPS Position:                           | 28° 20' 52" South 138° 38' 58" East                                                                                                                                                                                                                             | Area Briefing: | 52        |  |
| WAC Chart:                              | Broken Hill (3355)                                                                                                                                                                                                                                              | ALA Code:      | YMUK      |  |
| Owner/Operator:                         | Mungeranie Station (08) 86758315                                                                                                                                                                                                                                |                |           |  |
| Strip Directions:                       | 12-30                                                                                                                                                                                                                                                           |                |           |  |
| Strip Lengths:                          | 1000 M                                                                                                                                                                                                                                                          |                |           |  |
| Strip Surface:                          | Unsealed - dirt                                                                                                                                                                                                                                                 |                |           |  |
| Windsock:                               | Nil                                                                                                                                                                                                                                                             |                |           |  |
| Strip Markers:                          | Nil                                                                                                                                                                                                                                                             |                |           |  |
| Lighting:                               | Nil                                                                                                                                                                                                                                                             |                |           |  |
| Fuel:                                   | Nil                                                                                                                                                                                                                                                             |                |           |  |
| Procedures<br>And Remarks:              | CTAF 127.8, located in the Lake Eyre broadcast area. Melbourne Centre 121.2 (7000 feet). HF 3461/6565/8822. Station unattended. Beware regrowth on the runway. Owner Viv Oldfield 0429 011677 (mobile). Condition check required, otherwise emergency use only. |                |           |  |