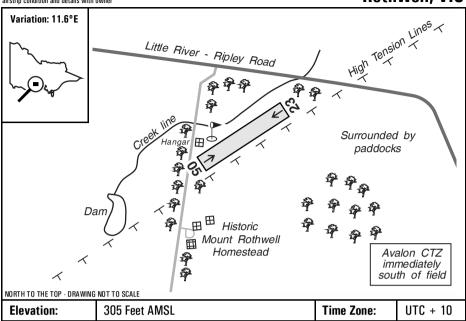

| Elevation:                 | 305 Feet AMSL                                                                                                                                                                                                                                                                                                                                                                                                                                                                                                                                                                                                                                                                                                                                        | Time Zone:     | UTC + 10 |
|----------------------------|------------------------------------------------------------------------------------------------------------------------------------------------------------------------------------------------------------------------------------------------------------------------------------------------------------------------------------------------------------------------------------------------------------------------------------------------------------------------------------------------------------------------------------------------------------------------------------------------------------------------------------------------------------------------------------------------------------------------------------------------------|----------------|----------|
| GPS Position:              | 37° 53' 00" South 144° 26' 37" East                                                                                                                                                                                                                                                                                                                                                                                                                                                                                                                                                                                                                                                                                                                  | Area Briefing: | 30       |
| WAC Charts:                | Hamilton (3469), Melbourne (3470)                                                                                                                                                                                                                                                                                                                                                                                                                                                                                                                                                                                                                                                                                                                    | ALA Code:      | YRTH     |
| Owner/Operator:            | Michael Smith 0434 912247 (mobile), info@rothwell.estate                                                                                                                                                                                                                                                                                                                                                                                                                                                                                                                                                                                                                                                                                             |                |          |
| Strip Directions:          | 05-23                                                                                                                                                                                                                                                                                                                                                                                                                                                                                                                                                                                                                                                                                                                                                |                |          |
| Strip Lengths:             | 600 M                                                                                                                                                                                                                                                                                                                                                                                                                                                                                                                                                                                                                                                                                                                                                |                |          |
| Strip Surface:             | Unsealed - grass                                                                                                                                                                                                                                                                                                                                                                                                                                                                                                                                                                                                                                                                                                                                     |                |          |
| Windsock:                  | Yes - near the hangar at the western end                                                                                                                                                                                                                                                                                                                                                                                                                                                                                                                                                                                                                                                                                                             |                |          |
| Strip Markers:             | Yes - two gable markers at each end, concrete paving circles                                                                                                                                                                                                                                                                                                                                                                                                                                                                                                                                                                                                                                                                                         |                |          |
| Lighting:                  | Automatic solar lighting. Night operations for regular visitors only.                                                                                                                                                                                                                                                                                                                                                                                                                                                                                                                                                                                                                                                                                |                |          |
| Fuel:                      | Mogas (Vortex 98) bowser - not self serve, prior notice required                                                                                                                                                                                                                                                                                                                                                                                                                                                                                                                                                                                                                                                                                     |                |          |
| Procedures<br>And Remarks: | CTAF 126.7. Melbourne Centre 135.7 (in the circuit). HF 3461/6565/8822. Nearest neighbouring frequency: Bacchus Marsh (YBSS) CTAF 118.8 (342°/9 NM). Beware high tension power lines to the south-east, parallel to runway. Beware trees at either end of runway, allow 100m displacement on both approaches. Beware kangaroos, a large mob have a penchant for dining on the runway, be ready to buzz them and go around. Toilet accessible inside hangar. Four bedroom cottage on site, email to book. Transport can be arranged by prior request. Local attractions: You Yangs, Mount Rothwell Historic Homestead, private cinema, distillery. Home of the Southern Sun. Website: https://www.rothwell.estate/. Permission required prior to use. |                |          |